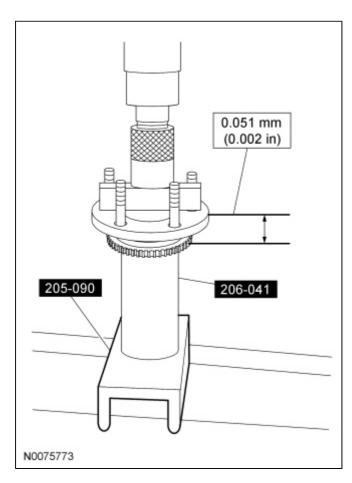

## Installation

1. Using the Axle Bearing/Seal Plate and the Wheel Speed Sensor Ring Installer, align the rear anti-lock brake sensor indicator to the rear axle shaft.

2. Using the Axle Bearing/Seal Plate and the Wheel Speed Sensor Ring Installer, press the rear anti-lock brake sensor on the rear axle shaft to specification.