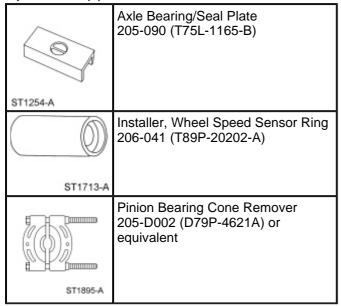

## Wheel Speed Sensor Ring — Rear

## Special Tool(s)



## Removal

- 1. Remove the rear axle shaft. For additional information, refer to <a href="Section 205-02A">Section 205-02A</a> or <a href="Section 2
- 2. Using the Pinion Bearing Cone Remover, remove the anti-lock brake sensor indicator from the axle shaft.



## Installation

1. Using the Axle Bearing/Seal Plate and the Wheel Speed Sensor Ring Installer, align the rear anti-lock brake sensor indicator to the rear axle shaft.



2. Using the Axle Bearing/Seal Plate and the Wheel Speed Sensor Ring Installer, press the rear anti-lock brake sensor on the rear axle shaft to specification.



3. Install the rear axle shaft. For additional information, refer to Section 205-02A.