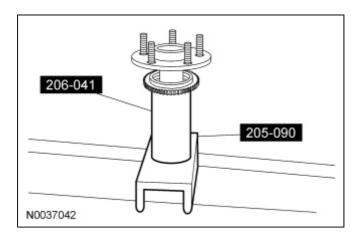

## Installation

1. Using the Axle Bearing/Seal Plate and the Wheel Speed Sensor Ring Installer, align the rear anti-lock brake sensor indicator to the rear axle shaft.

2. Using the Axle Bearing/Seal Plate and the Wheel Speed Sensor Ring Installer, press the rear anti-lock brake sensor on the rear axle shaft to specification.