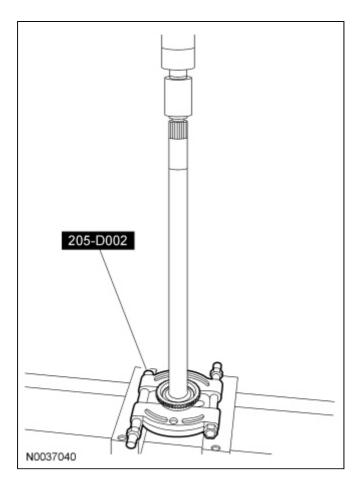

## Removal

- 1. Remove the rear axle shaft. For additional information, refer to <a href="Section 205-02A">Section 205-02A</a> or <a href="Section 2
- 2. Using the Pinion Bearing Cone Remover, remove the anti-lock brake sensor indicator from the axle shaft.